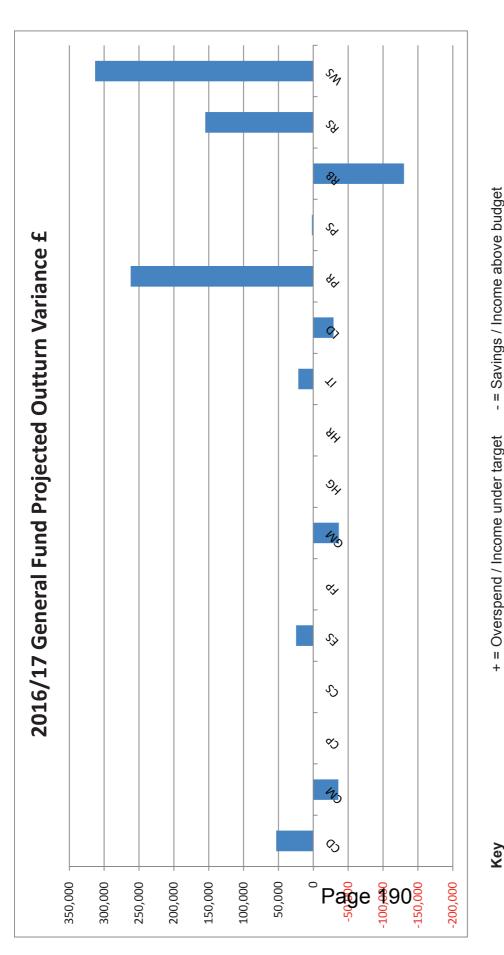

## GENERAL FUND FINANCIAL MONITORING INFORMATION FOR THE PERIOD 01 APRIL TO 30 JUNE 2016

|                                         |                                                       |       | 2016/17<br>Annual<br>Budget | Full Year Forecast<br>(0 = On budget) | Variance |
|-----------------------------------------|-------------------------------------------------------|-------|-----------------------------|---------------------------------------|----------|
| Com                                     | General Fund Summary                                  | Note  | £                           | £                                     | %        |
|                                         |                                                       |       |                             |                                       |          |
|                                         | Cllr C J Eginton                                      |       | 4 400 500                   | <b>=</b> (00,000)                     | 0.00/    |
|                                         | Corporate Management                                  | A     | 1,139,580                   | (36,000)                              | -3.2%    |
| LD                                      | Legal & Democratic Services: Member/Election Services | В     | 579,870                     | (29,000)                              | -5.0%    |
|                                         | Clie N V Deves                                        |       |                             |                                       |          |
| 0.0                                     | Clir N V Davey Car Parks                              | С     | (616,390)                   | . 0                                   | 0.0%     |
|                                         | Cemeteries & Public Health                            | D     | (47,610)                    |                                       | -60.4%   |
|                                         | Open Spaces                                           | F     | 54,800                      | 0                                     | 0.0%     |
|                                         | Grounds Maintenance                                   | É     | 562,130                     | (36,530)                              | -6.5%    |
| • • • • • • • • • • • • • • • • • • • • | Waste Services                                        | H     | 1,775,510                   | 313,000                               | 17.6%    |
| VVS                                     | Waste Services                                        | - "   | 1,775,510                   | 010,000                               | 17.070   |
|                                         | Clir C R Slade                                        |       |                             |                                       |          |
| CD                                      | Community Development                                 | 1     | 414,980                     | 33,210                                | 8.0%     |
|                                         | Environmental Services incl. Licensing                | D     | 552,870                     | 00,210                                | 0.0%     |
|                                         | IT Services                                           | Q     | 879.310                     | 21,400                                | 2.4%     |
|                                         | Planning - Land charges                               | Q     | (24,600)                    | (5,000)                               | 20.3%    |
|                                         | Recreation And Sport                                  | J     | (82,410)                    |                                       | -188.1%  |
| 113                                     |                                                       |       | (52,410)                    | ,00,                                  | 700.170  |
|                                         | Clir P H D Hare-Scott                                 |       |                             |                                       |          |
| FP                                      | Finance And Performance                               | K     | 680,960                     | . 0                                   | 0.0%     |
|                                         | Revenues And Benefits                                 | L L   | 266,600                     | (130,000)                             | -48.8%   |
|                                         |                                                       |       | ,                           | ( **,***,                             |          |
|                                         | Cllr R L Stanley                                      |       |                             |                                       |          |
|                                         | ES: Private Sector Housing Grants                     | D     | 165,720                     | (4,000)                               | -2.4%    |
| HG                                      | General Fund Housing                                  | M     | 232,470                     | ) O                                   | 0.0%     |
| PS                                      | Property Services                                     | G     | 272,580                     | 1,920                                 | 0.7%     |
|                                         |                                                       |       |                             |                                       |          |
|                                         | Cllr R J Chesterton                                   |       |                             |                                       |          |
| CD                                      | Community Development: Markets                        | I     | (3,410)                     | 20,000                                | 586.5%   |
| PR                                      | Planning And Regeneration                             | N     | 741,670                     | 267,028                               | 36.0%    |
|                                         |                                                       |       |                             |                                       |          |
|                                         | CIIr M Squires                                        |       |                             |                                       |          |
| CS                                      | Customer Services                                     | 0     | 860,060                     | 0                                     | 0.0%     |
| ES                                      | Environment Services - Public Health                  | D     | 74,990                      | 0                                     | 0.0%     |
|                                         | Human Resources                                       | Р     | 479,310                     | 0                                     | 0.0%     |
|                                         | Legal & Democratic Services: Legal Services           | В     | 215,730                     | 0                                     | 0.0%     |
|                                         | All General Fund Services                             |       | 9,174,720                   | <b>599</b> ,800                       | 6.5%     |
|                                         |                                                       |       |                             |                                       |          |
|                                         | Net recharge to HRA                                   |       | (1,265,490)                 |                                       |          |
|                                         | Interest Payable                                      |       | 146,030                     | 0                                     |          |
| IE290                                   | Interest Receivable on Investments                    |       | (171,000)                   | 0                                     |          |
|                                         | Interest from Funding provided for HRA                |       | (54,000)                    |                                       |          |
|                                         | New Homes Bonus Grant                                 |       | (1,831,460)                 |                                       |          |
|                                         | Sundry Grants                                         |       | 0                           | 0                                     |          |
|                                         | Statutory Adjustments (Capital charges)               |       | 400,720                     | 0                                     |          |
| TREMR                                   | Net Transfer to/(from) Earmarked Reserves             | APP B | 2,169,990                   | (397,818)                             |          |
|                                         | TOTAL BUDGETED EXPENDITURE                            |       | 8,569,510                   | 201,982                               | 2.4%     |
|                                         |                                                       |       | (0.0==-                     |                                       |          |
|                                         | Formula Grant                                         |       | (2,973,150)                 |                                       |          |
|                                         | Rural Services Delivery Grant                         |       | (463,810)                   |                                       |          |
|                                         | Transitional Grant                                    |       | (31,630)                    |                                       |          |
|                                         | Council Tax                                           |       | (5,092,690)                 |                                       |          |
|                                         | Collection Fund Surplus                               |       | (8,230)                     |                                       | 001      |
|                                         | TOTAL BUDGETED FUNDING                                |       | (8,569,510)                 | 0                                     | 0%       |
|                                         |                                                       |       |                             |                                       |          |
|                                         | Forecast in year (Surplus) / Deficit                  |       | 0                           | 201,982                               |          |
|                                         |                                                       |       |                             |                                       |          |
|                                         | General Fund Reserve 01/04/16                         |       |                             | (2,211,035)                           |          |
|                                         | Forecast General Fund Balance 31/03/17                |       |                             | (2,009,053)                           |          |
|                                         |                                                       |       |                             | ( ,,)                                 |          |

|      |                                                                                                                          | Full Year<br>Forecast<br>Variation<br>(Net of Trf |
|------|--------------------------------------------------------------------------------------------------------------------------|---------------------------------------------------|
| Note | Description of Major Movements                                                                                           | to EMR)                                           |
|      |                                                                                                                          |                                                   |
| Α    | Corporate Management                                                                                                     |                                                   |
|      | Pension backfunding costs are less than budgeted                                                                         | (35,000)                                          |
|      | Minor variances                                                                                                          | (1,000)                                           |
| В    | Legal & Democratic Services                                                                                              | (36,000)                                          |
| Ь    |                                                                                                                          | (20,000)                                          |
|      | Individual Electoral Registration - unbudgeted grant funding received                                                    | (29,000)                                          |
|      |                                                                                                                          |                                                   |
|      |                                                                                                                          | (29,000)                                          |
| С    | Car Parks                                                                                                                |                                                   |
|      |                                                                                                                          |                                                   |
|      |                                                                                                                          | 0                                                 |
| _    |                                                                                                                          |                                                   |
| D    | Environmental Services combined                                                                                          | 20 772                                            |
|      | Redundancy costs for the Bereavement Services Manager Private Sector Housing salary underspend due to vacant posts       | 28,772<br>(4,000)                                 |
|      | Trivate dector Flousing salary underspend due to vacant posts                                                            | 24,772                                            |
| E    | Grounds Maintenance                                                                                                      | ,                                                 |
|      | Redundancy costs for the Grounds Maintenance Manager - part offset by Salary underspends                                 | 30,470                                            |
|      | Salary underspends due to vacant posts                                                                                   | (76,000)                                          |
|      | Agency costs overspend                                                                                                   | 9,000                                             |
|      |                                                                                                                          | (36,530)                                          |
| F    | Open Spaces                                                                                                              |                                                   |
|      |                                                                                                                          |                                                   |
| _    |                                                                                                                          | 0                                                 |
| G    | Property Services                                                                                                        |                                                   |
|      | Reburishment of the toilets at the Town Hall - funded from EMR (see below)                                               |                                                   |
|      |                                                                                                                          | 11,920                                            |
|      | Salary savings due to vacant posts for part of the year                                                                  | 11,920                                            |
|      | Calary Savings due to vacant posts for part of the year                                                                  |                                                   |
|      |                                                                                                                          | (10,000)                                          |
|      |                                                                                                                          | 1,920                                             |
|      |                                                                                                                          |                                                   |
| Н    | Waste Services                                                                                                           | 05.000                                            |
|      | Refuse - vehicle repairs, running aged fleet until replacement need is known  Trade waste - hire of vehicle              | 25,000<br>20,000                                  |
|      | Trade waste - landfill disposal costs higher than anticipated                                                            | 12,000                                            |
|      | Increase in rent costs for the new depot                                                                                 | 30,000                                            |
|      | Moving and fit out costs for the new waste depot (see ear marked                                                         |                                                   |
|      | reserve)                                                                                                                 | 226,000                                           |
|      | Community Dayslanmant                                                                                                    | 313,000                                           |
| 1    | Community Development  Market Income - Market Manager actively seeking new traders, however footfall in Tiverton is down | 20,000                                            |
|      | Grant spend (covered by Seed Fund ear marked reserve)                                                                    | 12,000                                            |
|      | Salary costs for additional post of Grants and Funding Officer (see ear marked reserve)                                  | 21,210                                            |
|      |                                                                                                                          |                                                   |
|      |                                                                                                                          | 53,210                                            |

## GENERAL FUND FINANCIAL MONITORING INFORMATION FOR THE PERIOD 01 APRIL TO 30 JUNE 2016

|      |                                                                                    | Full Year<br>Forecast<br>Variation<br>(Net of Trf |
|------|------------------------------------------------------------------------------------|---------------------------------------------------|
| Note | Description of Major Movements                                                     | to EMR)                                           |
| J    | Recreation And Sport                                                               | lo Limity                                         |
| U    | All sites: Overhead overspend (various including new equipment and event supplies) | 20,000                                            |
|      | All sites: Income year end under target                                            | 72,000                                            |
|      | All sites: Salaries overspend (various including management restructure)           | 63,000                                            |
|      | , at sites. Galaries everepoint (various motaling management restrictions)         | 155,000                                           |
| K    | Finance And Performance                                                            |                                                   |
|      |                                                                                    | 0                                                 |
|      | Dunning And Dun file                                                               |                                                   |
| L    | Revenues And Benefits                                                              |                                                   |
|      | Housing Benefit Subsidy                                                            | (130,000)                                         |
|      |                                                                                    | (130,000)                                         |
| М    | General Fund Housing                                                               |                                                   |
|      |                                                                                    | 0                                                 |
| N    | Planning And Regeneration                                                          |                                                   |
|      | Grant spend (covered by High Street Innovation Fund ear marked reserve)            | 43,308                                            |
|      | Salary costs for the Town Centre Manager post (see ear marked reserve)             | 42,720                                            |
|      | Building Control: Salary savings bet of ECC plan checking                          | (24,000)                                          |
|      | Development Control: Salaries                                                      | (15,000)                                          |
|      | Development Control: Consultancy costs                                             | 30,000                                            |
|      | Development Control: Fees & Charges net of future large applications               | 40,000                                            |
|      | Fwd Planning: Proposed Greater Exeter Strategic Plan agreed by                     |                                                   |
|      | Cabinet X/XX                                                                       | 70,000                                            |
|      | Fwd Planning: Flood modelling work, Cullompton Jn 28                               | 80,000                                            |
|      |                                                                                    | 267,028                                           |
| 0    | Customer Services                                                                  |                                                   |
|      |                                                                                    | 0                                                 |
| Р    | Human Resources                                                                    |                                                   |
| Q    | I.T. Services                                                                      | 0                                                 |
| •    | Increase in annual Microsoft licence fee                                           | 18,600                                            |
|      | Aerial photography carried out every 3 years (covered by ear marked reserve)       | 2,800                                             |
|      | LLC: above budget expectation on income                                            | (5,000)                                           |
|      |                                                                                    | 16,400                                            |
|      | FORECAST (SURPLUS)/DEFICIT AS AT 31/03/17                                          | 599,800                                           |
|      | Cabinet                                                                            | (48,600)                                          |
|      | CWB                                                                                | 325,238                                           |
|      | D&AH                                                                               | 0                                                 |

| vey            |                         | d uildei taiget |                           |
|----------------|-------------------------|-----------------|---------------------------|
| CD             | Community Development   |                 |                           |
| CM             | Corporate Management    | ⊨               | I.T. Services             |
| CP             | Car Parks               | 9               | Legal and Democratic      |
| CS             | Customer Services       | R               | Planning and Regeneration |
| ES             | Environmental Services  | PS              | Property Services         |
| FP             | Finance and Performance | RB              | Revenues and Benefits     |
| W <sub>D</sub> | Grounds Maintenance     | RS              | Recreation and Sports     |
| HG             | General Fund Housing    | MS              | Waste Services            |
| Ŧ              | Human Resources         |                 |                           |